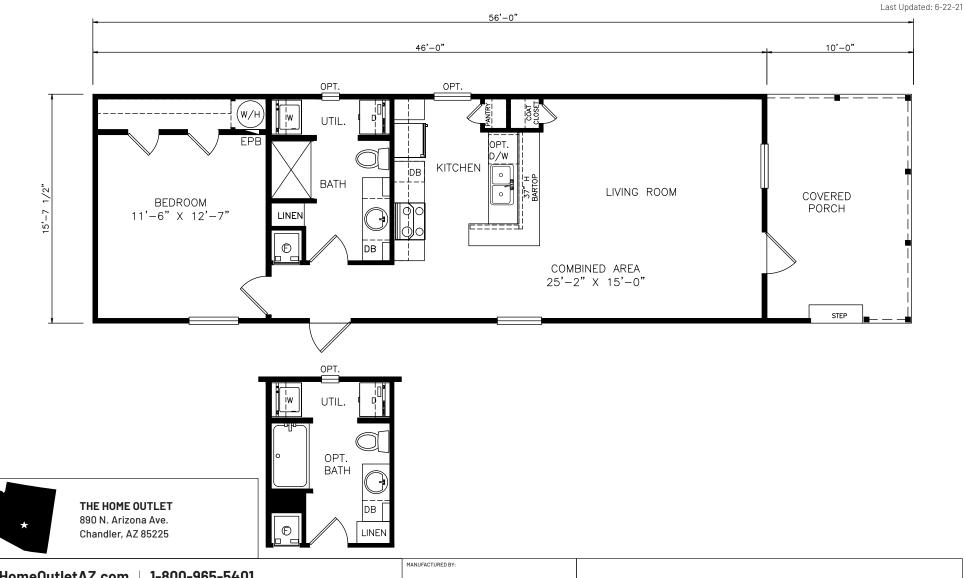

## Heritage Series - Single Section

880 SQ. FT. (Approximate) 1 Bedroom, 1 Bath