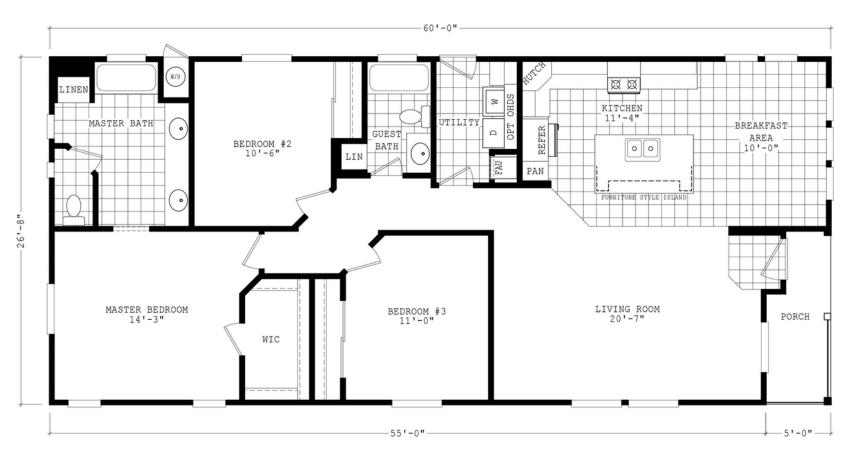

## **Durango Porch Series**

1,600 SQ. FT. (Approximate) 3 Bedroom, 2 Bath

Last Updated: 3-29-22

**THE HOME OUTLET** 890 N. Arizona Ave. Chandler, AZ 85225