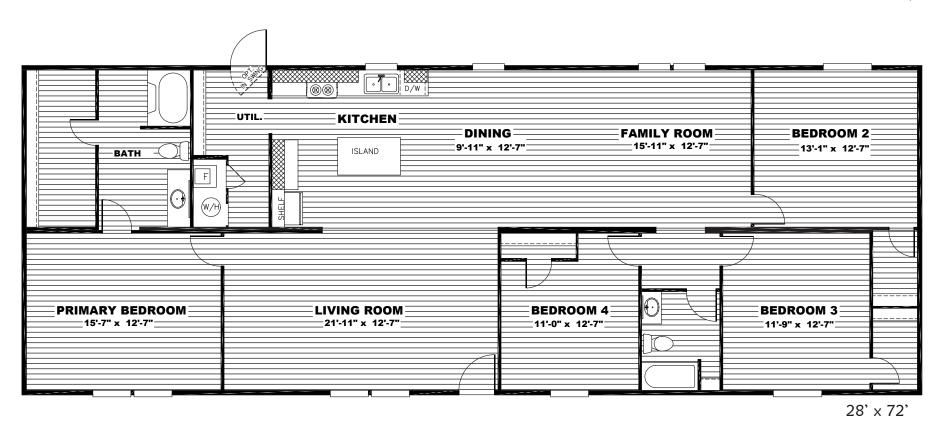

## **Shoen**

TRU Homes Series - Multi Section

1,896 SQ. FT. (Approximate) 4 Bedroom, 2 Bath

Last Updated: 9-13-22