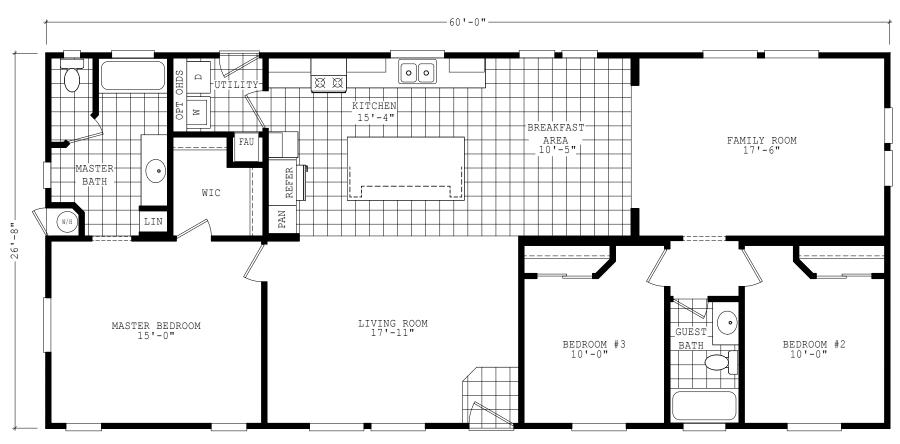

## **Shuler**

Sierra Value Series

1,600 SQ. FT. (Approximate) 3 Bedrooms, 2 Baths

Last Updated: 9-1-22