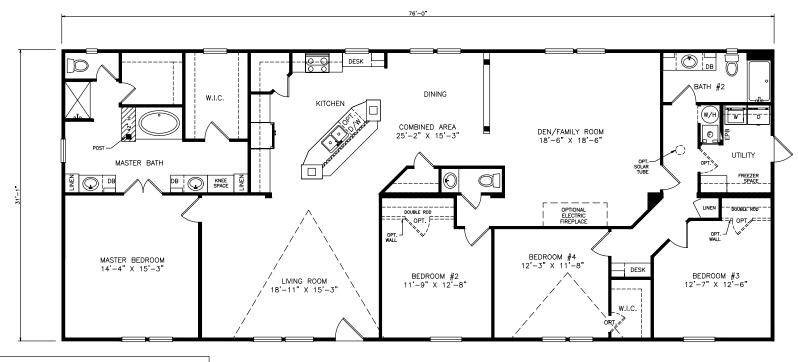

## Silverson

Heritage Series - Multi Section 2,369 SQ. FT. (Approximate) 4 Bedrooms, 2.5 Baths

Last Updated: 6-24-21

**THE HOME OUTLET** 890 N. Arizona Ave. Chandler, AZ 85225