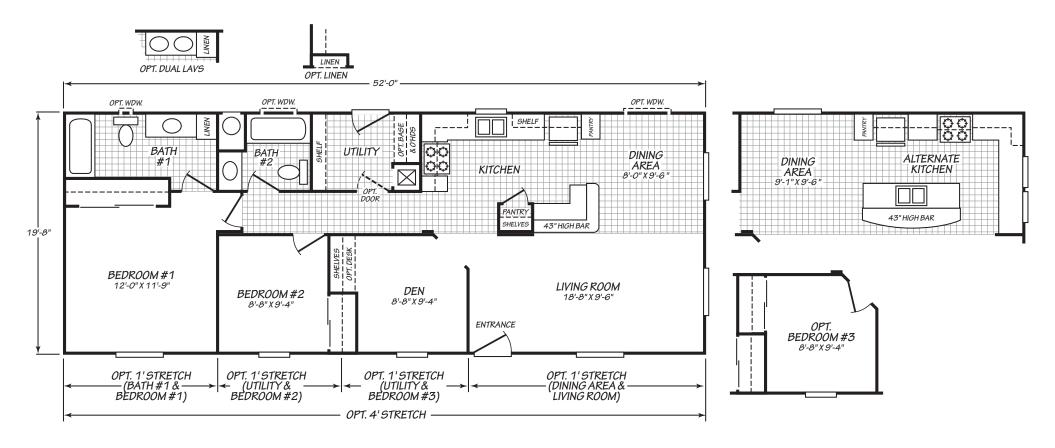

## **Solstice**

Canyon Lake Series

1,022 SQ. FT. (Approximate) 2 Bedroom, 2 Bath

Last Updated: 10-11-24