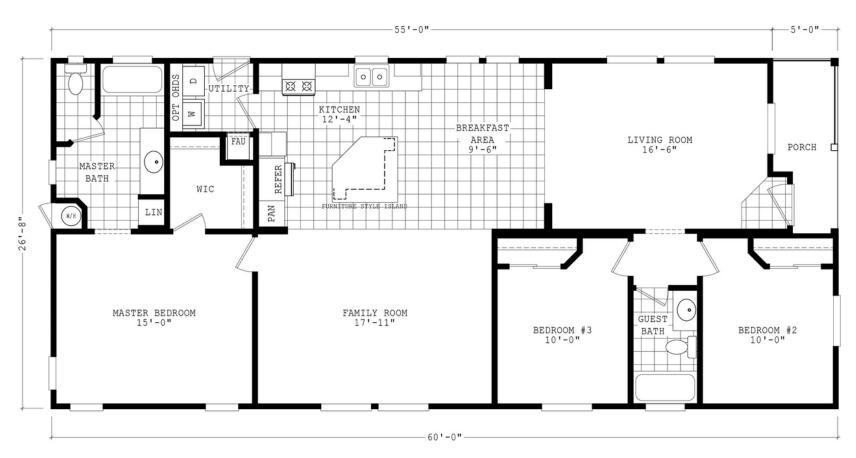

## **Somer**

**Durango Porch Series** 

1,600 SQ. FT. (Approximate) 3 Bedroom, 2 Bath

Last Updated: 3-29-22