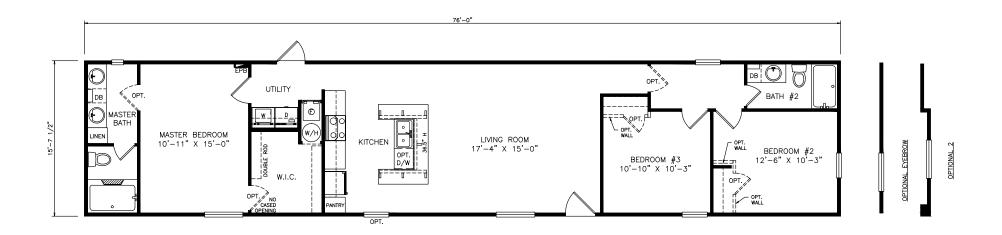

## **Spartina**

Classic Series - Single Section

1,193 SQ. FT. (Approximate) 3 Bedroom, 2 Baths

Last Updated: 6-14-21