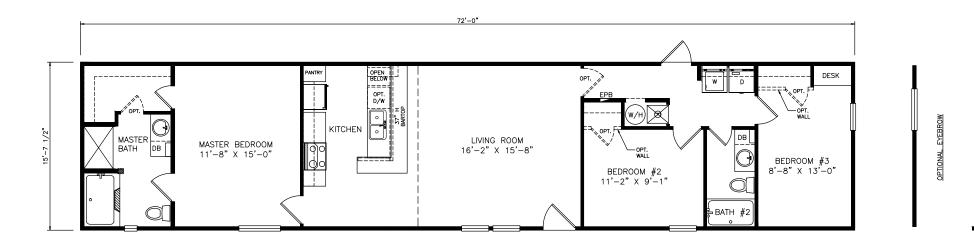

## Sresson

Heritage Series - Single Section 1,130 SQ. FT. (Approximate) 3 Bedrooms, 2 Baths

Last Updated: 6-22-21

**OPTIONAL** 

**THE HOME OUTLET** 890 N. Arizona Ave. Chandler, AZ 85225