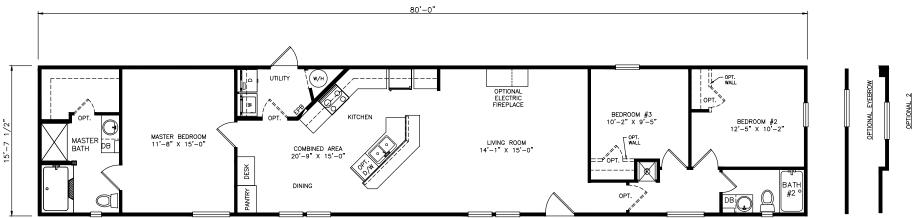

## **Staley**

Classic Series - Single Section

1,256 SQ. FT. (Approximate) 3 Bedrooms, 2 Baths

Last Updated: 6-14-21