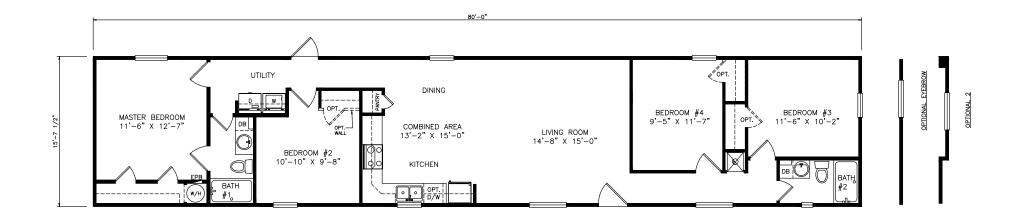

## **Startex**

Classic Series - Single Section 1,256 SQ. FT. (Approximate) 4 Bedrooms, 2 Baths

Last Updated: 6-14-21