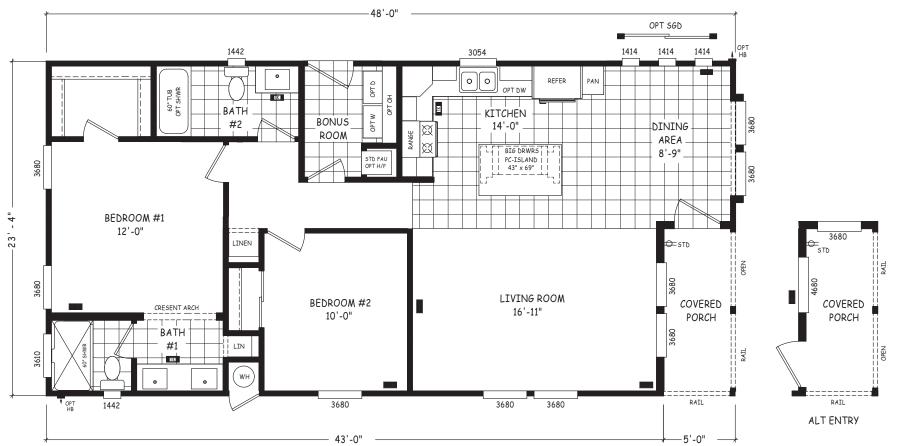

## **Steinke**

Pinnacle Series

1,120 SQ. FT. (Approximate) 2 Bedroom, 2 Bath

Last Updated: 8-22-22