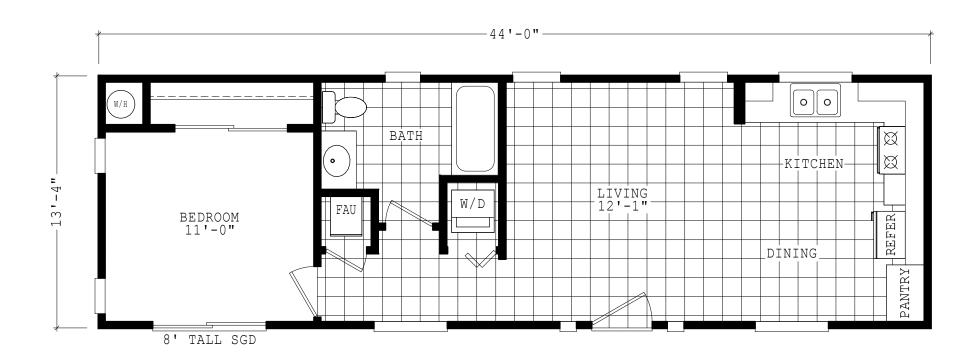

## **Stoneboro**

**Accessory Dwellings Series** 

586 SQ. FT. (Approximate) 1 Bedroom, 1 Bath

Last Updated: 2-9-23