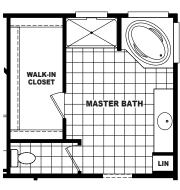

## **Stoneman**

Mountain Ridge Series

3 Bedrooms, 2 Baths Approx. 1,625 Sq. Ft.

Last Updated: 1-9-2020

OPTIONAL LUX BATH

OPTIONAL 4'x 6' CERAMIC TILE SHOWER WITH SHOWER SPA

I authorize The Home Outlet to build my house, per this plan.