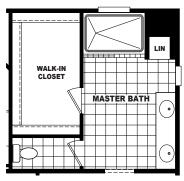

## **Stoneman**

Mountain Ridge Series

3 Bedrooms, 2 Baths Approx. 1,625 Sq. Ft.

Last Updated: 1-9-2020

OPTIONAL LUX BATH

OPTIONAL 4'x 6' CERAMIC TILE SHOWER WITH SHOWER SPA

I authorize The Home Outlet to build my house, per this plan.