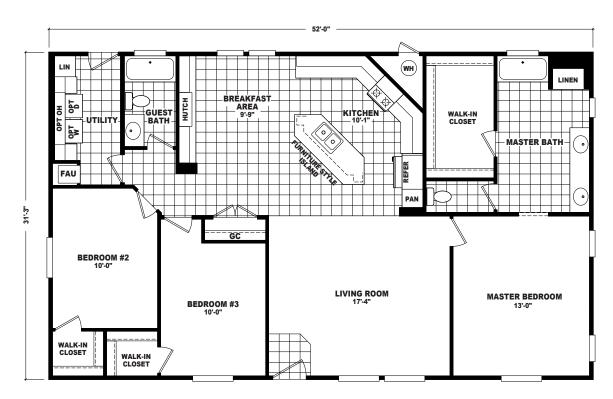

## **Stoneman**

Mountain Ridge Series

3 Bedrooms, 2 Baths Approx. 1,625 Sq. Ft.

Last Updated: 1-9-2020

OPTIONAL LUX BATH

OPTIONAL 4'x 6' CERAMIC TILE SHOWER WITH SHOWER SPA

I authorize The Home Outlet to build my house, per this plan.