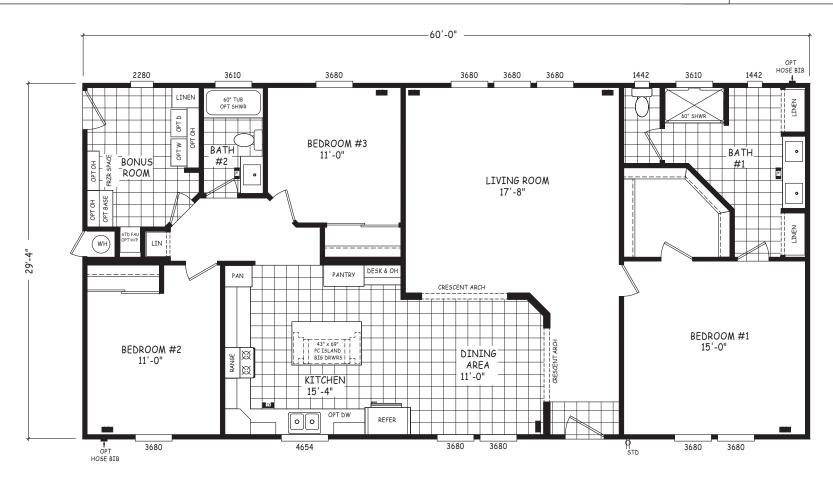

## **Suffock**

Pinnacle Series

1,760 SQ. FT. (Approximate) 3 Bedroom, 2 Bath

Last Updated: 8-22-22