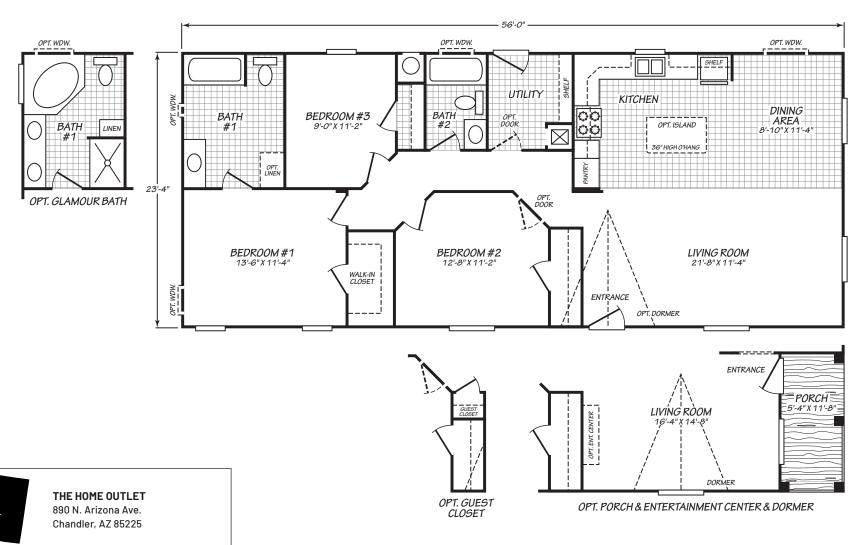

## Summerhaven

Canyon Lake Series

1,306 SQ. FT. (Approximate) 3 Bedroom, 2 Bath

Last Updated: 10-11-24