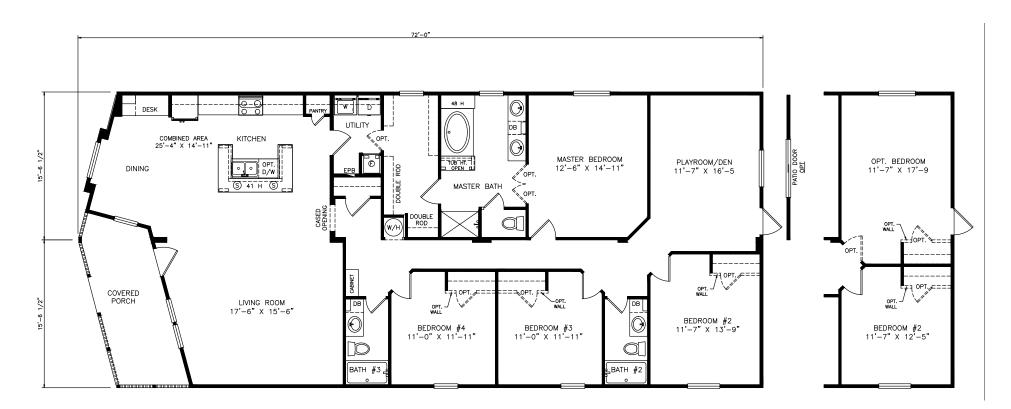

## Summerton

Heritage Series - Multi Section 1,248 SQ. FT. (Approximate) 4 Bedrooms, 3 Baths

Last Updated: 6-24-21

**THE HOME OUTLET** 890 N. Arizona Ave. Chandler, AZ 85225