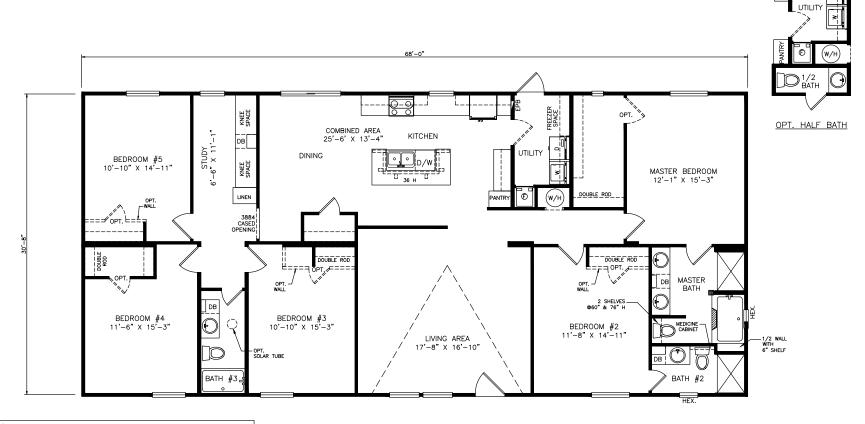

## **Surrey**

Heritage Series - Multi Section

2,120 SQ. FT. (Approximate) 5 Bedrooms, 3 Baths

Last Updated: 6-24-21

THE HOME OUTLET 890 N. Arizona Ave. Chandler, AZ 85225