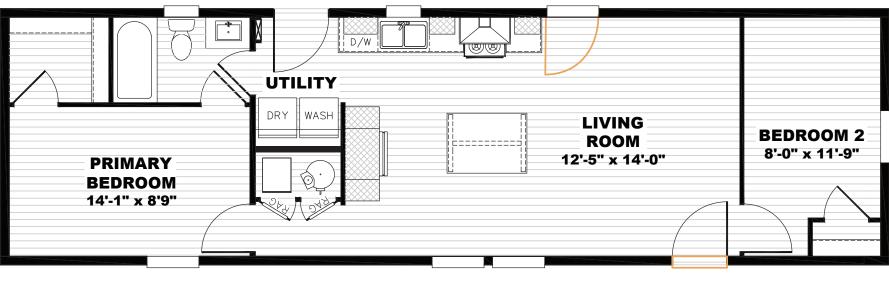

## Sutterton

*Tempo Series - Single Section* **780 SQ. FT.** (Approximate) 2 Bedroom, 1 Bath

Last Updated: 10-2-24

Note: This home includes a walk-in shower. (Tub/Shower as shown is not available)

MANUFACTURED BY

Alternate Door Location Available

★ THE HOME OUTLET 890 N. Arizona Ave. Chandler, AZ 85225