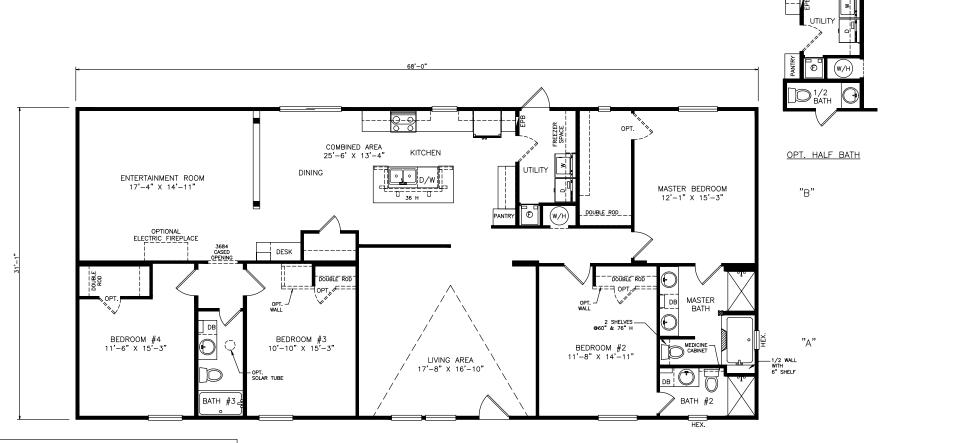

## **Swansboro**

Heritage Series - Multi Section

2,120 SQ. FT. (Approximate) 4 Bedrooms, 3 Baths

Last Updated: 6-24-21

**THE HOME OUTLET** 890 N. Arizona Ave. Chandler, AZ 85225