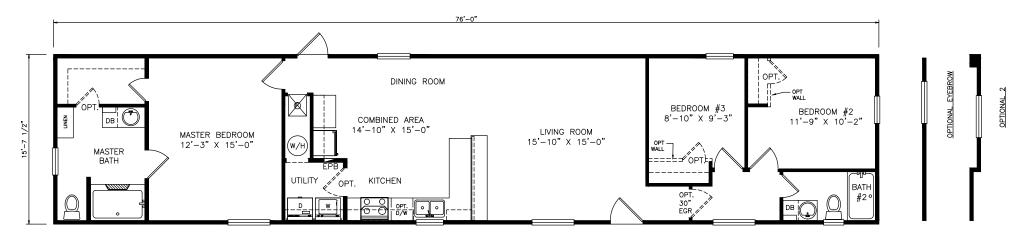

## **Sycamore**

Heritage Series - Single Section

1,193 SQ. FT. (Approximate) 3 Bedrooms, 2 Baths

Last Updated: 6-22-21