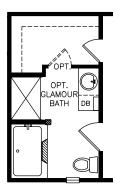

## **Sycamore**

Heritage Series - Single Section

1,193 SQ. FT. (Approximate) 3 Bedrooms, 2 Baths

Last Updated: 6-22-21