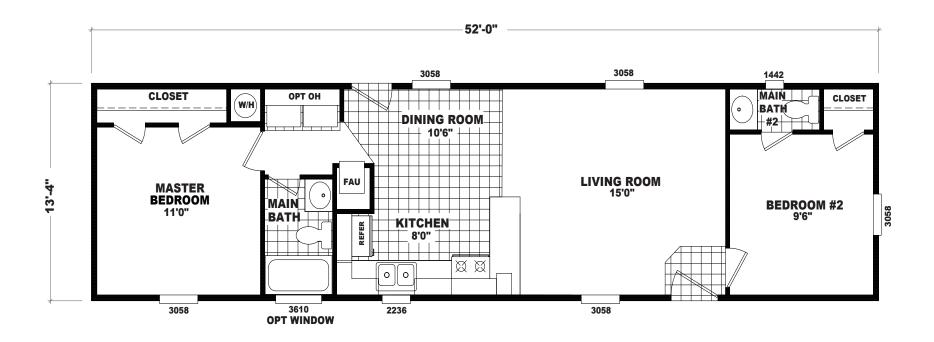

## **Sylvane**

**GS Series** 

693 SQ. FT. (Approximate) 2 Bedroom, 2 Bath

Last Updated: 10-30-20