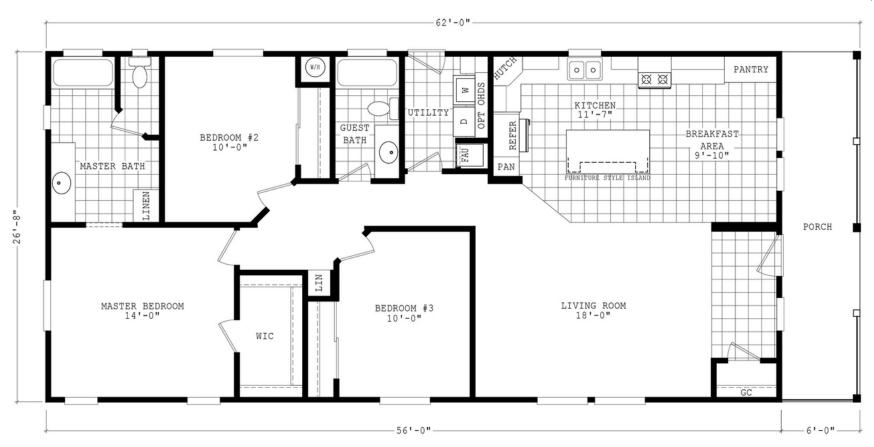

## **Taiton**

**Durango Porch Series** 

1,653 SQ. FT. (Approximate) 3 Bedroom, 2 Bath

Last Updated: 3-29-22