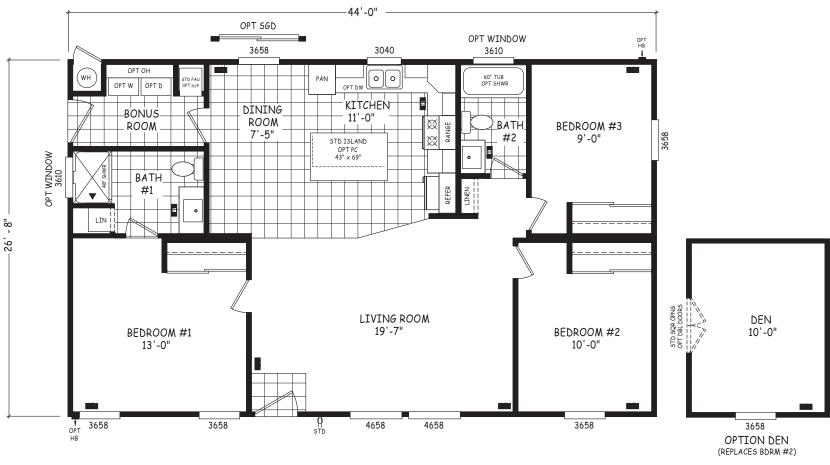

## **Tarkio**

**Edge Series** 

1,174 SQ. FT. (Approximate) 3 Bedroom, 2 Bath

Last Updated: 8-22-22