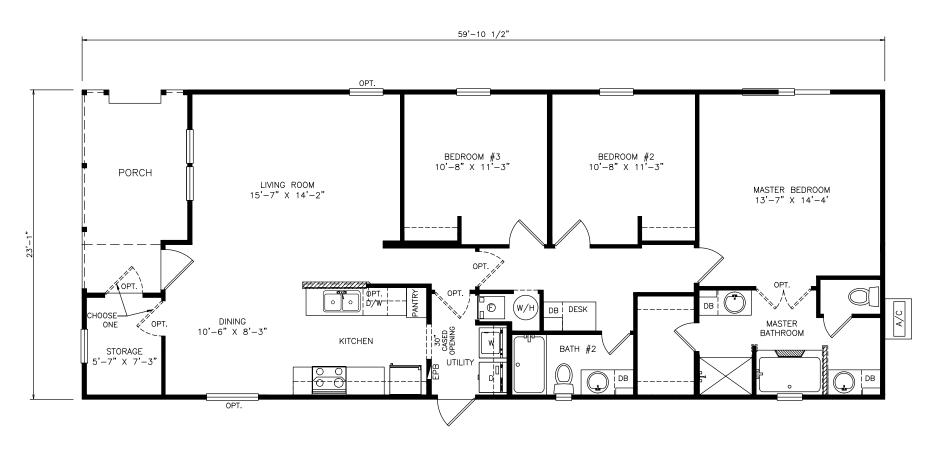

## **Tarpey**

Select Series - Multi Section

1,276 SQ. FT. (Approximate) 3 Bedrooms, 2 Baths

Last Updated: 6-21-21