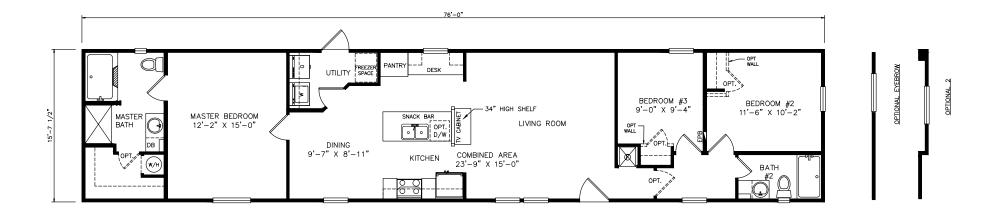

## Teakwood

Classic Series - Single Section 1,193 SQ. FT. (Approximate) 3 Bedrooms, 2 Baths

Last Updated: 6-14-21

**THE HOME OUTLET** 890 N. Arizona Ave. Chandler, AZ 85225