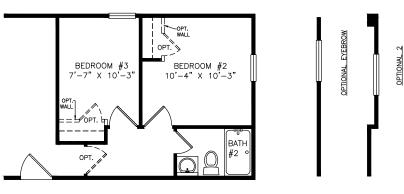

## Teel

Heritage Series - Single Section

942 SQ. FT. (Approximate) 3 Bedrooms, 2 Baths

MANUFACTURED BY

**THE HOME OUTLET** 890 N. Arizona Ave. Chandler, AZ 85225