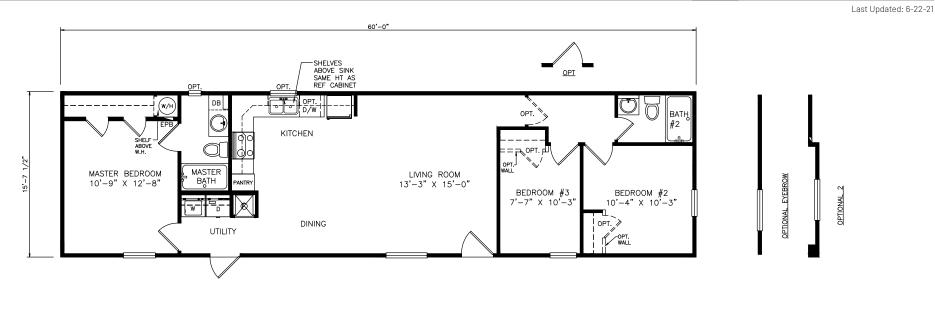

## Teel

Heritage Series - Single Section

942 SQ. FT. (Approximate) 3 Bedrooms, 2 Baths

MANUFACTURED BY

**THE HOME OUTLET** 890 N. Arizona Ave. Chandler, AZ 85225