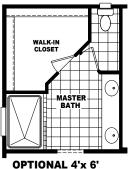

## **Tenby**Mountain Ridge Series

4 Bedrooms, 2 Baths Approx. 2,187 Sq. Ft.

Last Updated: 1-9-2020

OPTIONAL 4'x 6' CERAMIC TILE SHOWER WITH SHOWER SPA

I authorize The Home Outlet to build my house, per this plan.