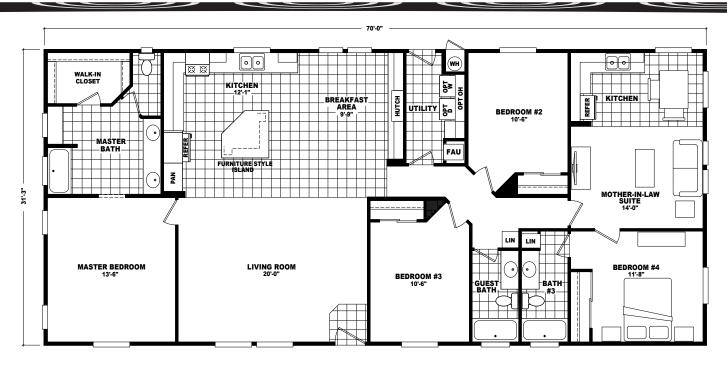

## **Tenby**Mountain Ridge Series

4 Bedrooms, 2 Baths Approx. 2,187 Sq. Ft.

Last Updated: 1-9-2020

OPTIONAL 4'x 6' CERAMIC TILE SHOWER WITH SHOWER SPA

I authorize The Home Outlet to build my house, per this plan.