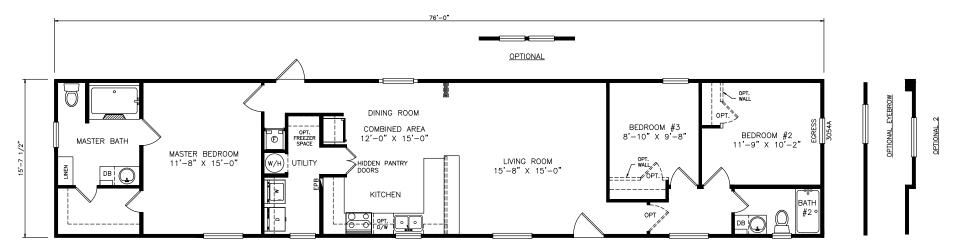

## **Thornton**

Classic Series - Single Section

1,193 SQ. FT. (Approximate) 3 Bedrooms, 2 Baths

Last Updated: 6-14-21