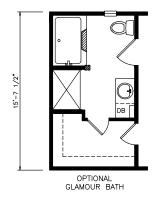

## **Thornton**

Classic Series - Single Section

1,193 SQ. FT. (Approximate) 3 Bedrooms, 2 Baths

Last Updated: 6-14-21