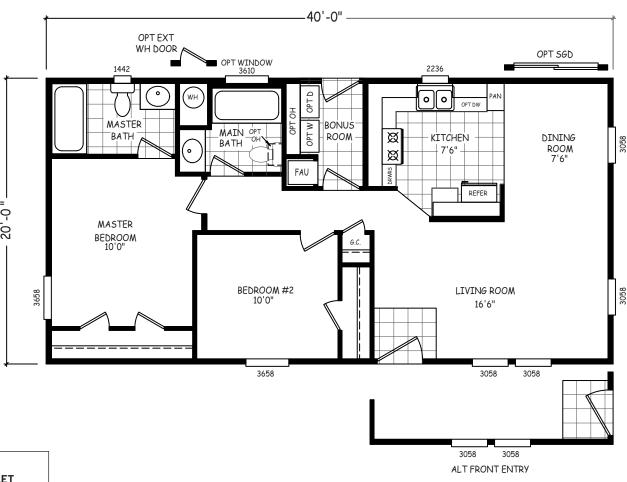

## **Timrod**

**GS Series** 

800 SQ. FT. (Approximate) 2 Bedroom, 2 Bath

Last Updated: 10-30-20