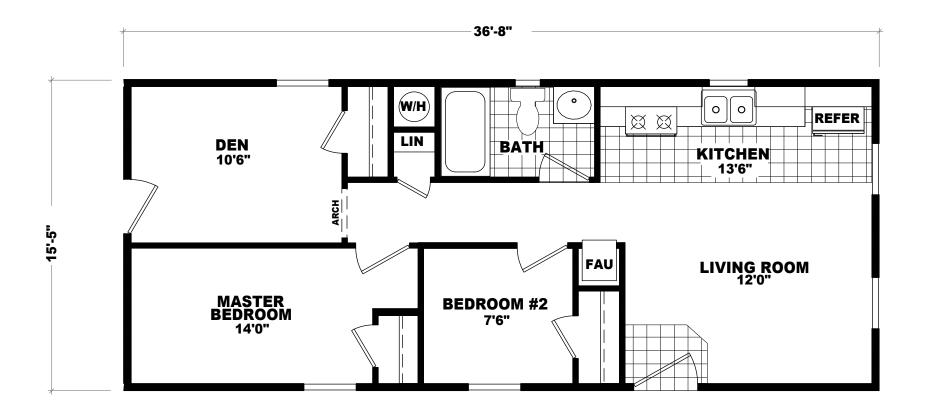

## GS Series 565 SQ. FT. (Approximate) 2 Bedroom, 1 Bath

Last Updated: 10-30-20

THE HOME OUTLET 890 N. Arizona Ave. Chandler, AZ 85225