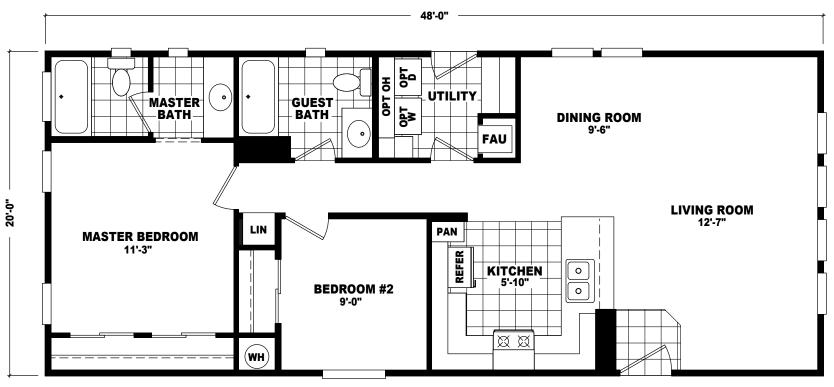

## **Tolani**

Durango 20' Wide Series

2 Bedrooms, 2 Baths Approx. 960 Sq. Ft.

Last Updated: 11-2-18

I authorize The Home Outlet to build my house, per this plan.

**Customer Signature/Date** 

For Detailed Directions See Map On Our Website