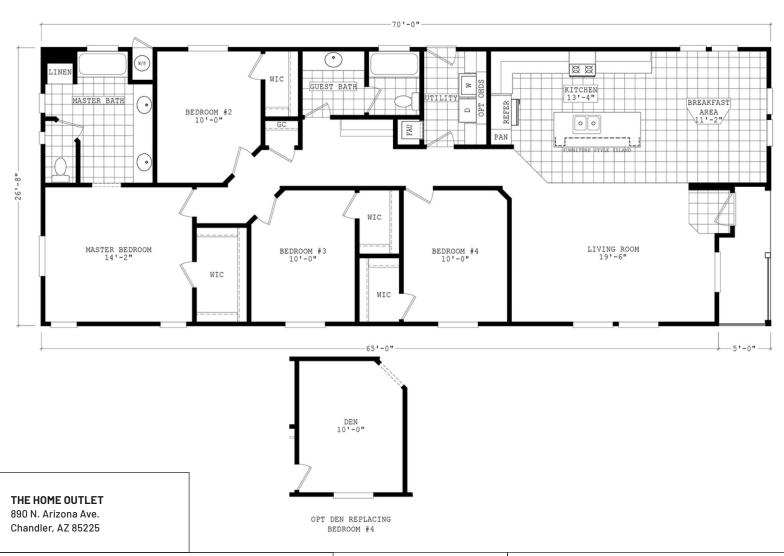

## **Tonton**

**Durango Porch Series** 

1,866 SQ. FT. (Approximate) 4 Bedroom, 2 Bath

Last Updated: 3-29-22