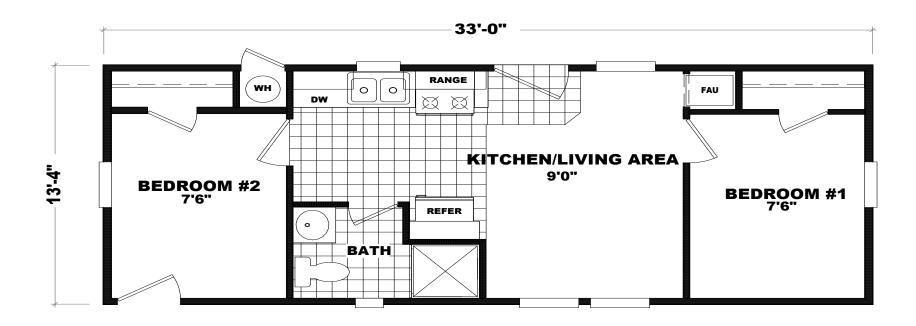

## **Toumey**

**GS Series** 

467 SQ. FT. (Approximate) 2 Bedroom, 1 Bath

Last Updated: 10-30-20