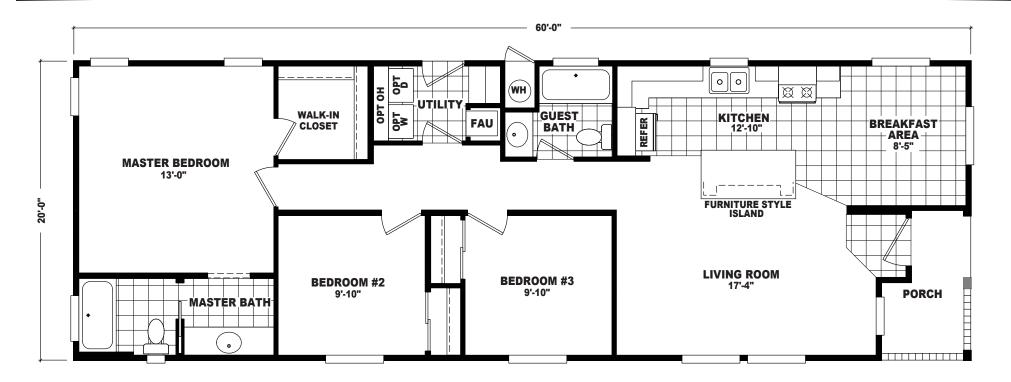

## **Towley** Durango 20' Wide Series

3 Bedrooms, 2 Baths Approx. 1,149 Sq. Ft.

Last Updated: 11-2-18

I authorize The Home Outlet to build my house, per this plan.

**Customer Signature/Date** 

For Detailed Directions See Map On Our Website