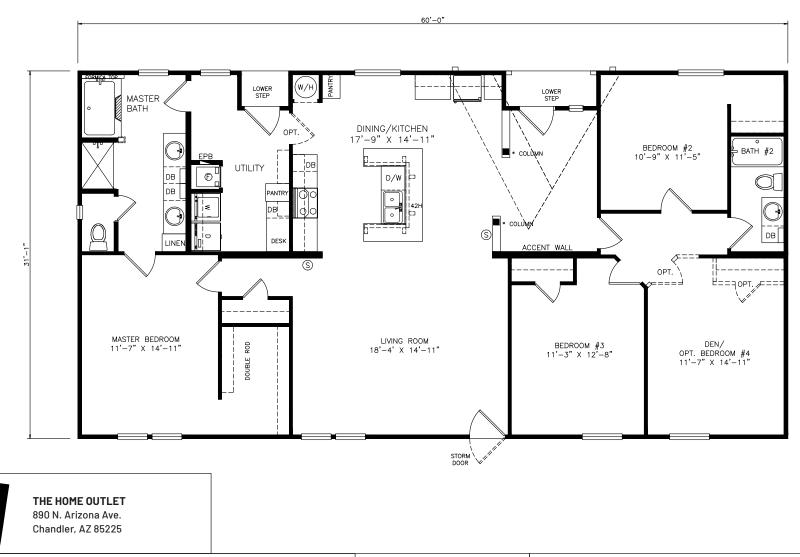

## Heritage Series - Multi Section

1,865 SQ. FT. (Approximate) 3 Bedrooms, 2 Baths

Last Updated: 6-24-21