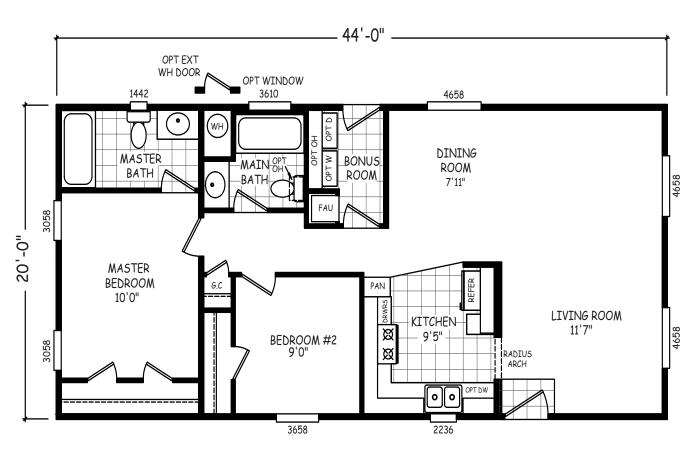

## **Treston**

**GS Series** 

880 SQ. FT. (Approximate) 2 Bedroom, 2 Bath

Last Updated: 10-30-20