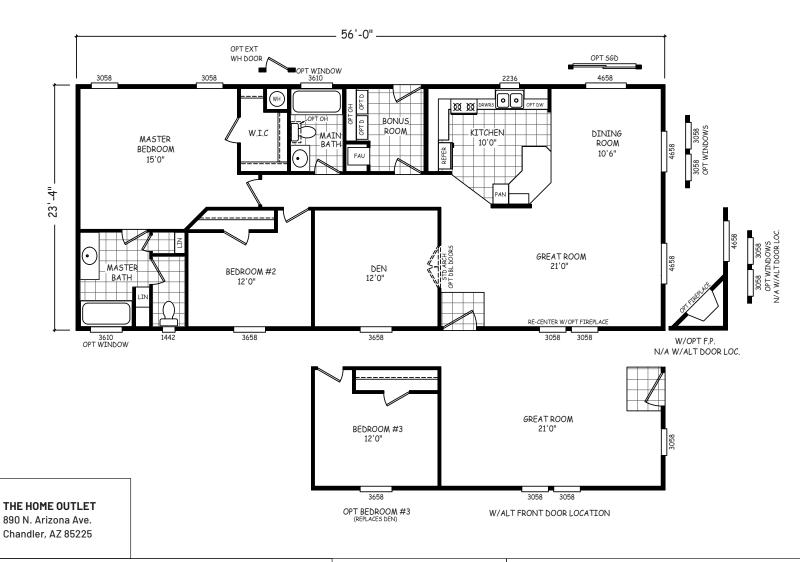

## **Truman**

**GS Series** 

1,307 SQ. FT. (Approximate) 2 Bedroom, 2 Bath

Last Updated: 4-29-22