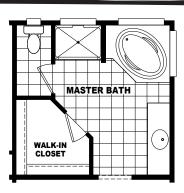

## OPTIONAL LUX BATH

OPTIONAL 4'x 6' CERAMIC TILE SHOWER WITH SHOWER SPA

| - 1                      |             |
|--------------------------|-------------|
| $\sim$                   | ARIZONA     |
| }                        | • Flagstaff |
|                          | © Chandler  |
| The Home Outlet •Tucson  |             |
| 890 North Arizona Avenue |             |
| Chandler, Ariz           | ona 85225   |