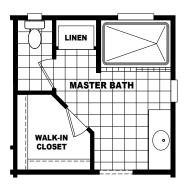

## OPTIONAL LUX BATH

OPTIONAL 4'x 6' CERAMIC TILE SHOWER WITH SHOWER SPA

| - 1                      |             |
|--------------------------|-------------|
| $\sim$                   | ARIZONA     |
| }                        | • Flagstaff |
|                          | © Chandler  |
| The Home Outlet •Tucson  |             |
| 890 North Arizona Avenue |             |
| Chandler, Ariz           | ona 85225   |