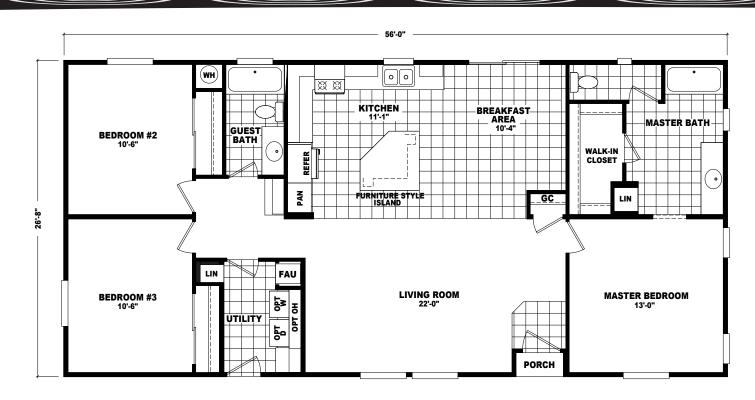

## **Truxton**

Mountain Ridge Series

3 Bedrooms, 2 Baths Approx. 1,493 Sq. Ft.

Last Updated: 1-9-2020