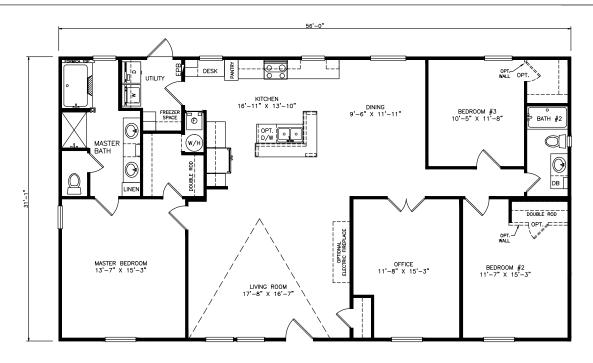

## **Tupelo**

Heritage Series - Multi Section

1,746 SQ. FT. (Approximate) 3 Bedrooms, 2 Baths

Last Updated: 6-24-21

THE HOME OUTLET 890 N. Arizona Ave. Chandler, AZ 85225