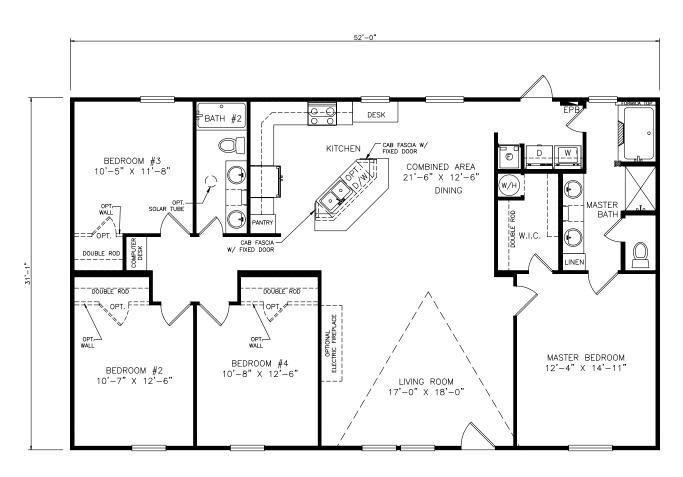

## **Tybee**

Heritage Series - Multi Section

1,622 SQ. FT. (Approximate) 4 Bedrooms, 2 Baths

Last Updated: 6-24-21