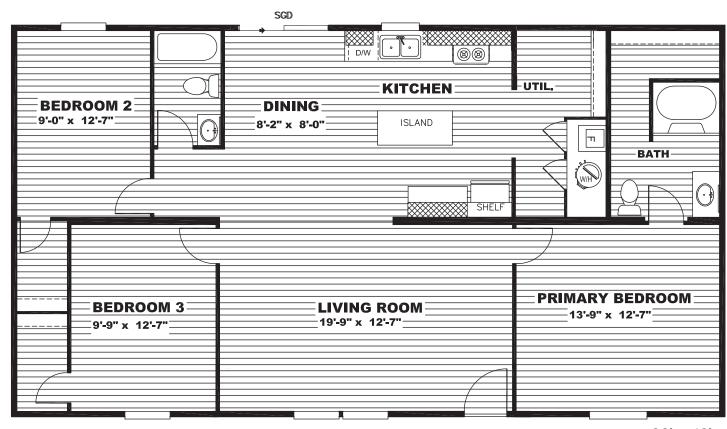

## **Tybo**

TRU Homes Series - Multi Section

1264 SQ. FT. (Approximate) 3 Bedroom, 2 Bath

Last Updated: 1-10-24

28' x 48'