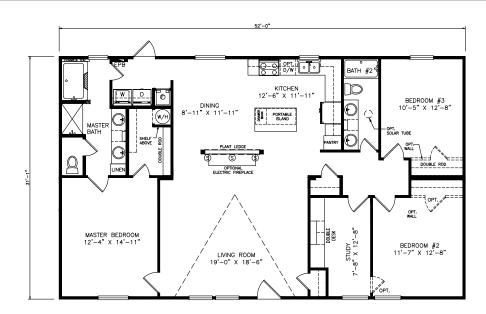

## **Umland**

Heritage Series - Multi Section

1,622 SQ. FT. (Approximate) 3 Bedrooms, 2 Baths

Last Updated: 6-24-21

**THE HOME OUTLET** 890 N. Arizona Ave. Chandler, AZ 85225