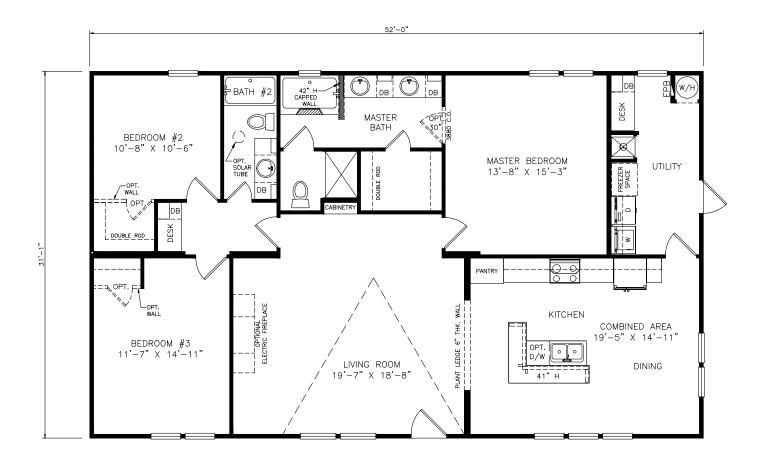

## Upton

Heritage Series - Multi Section 1,622 SQ. FT. (Approximate) 3 Bedrooms, 2 Baths

Last Updated: 6-24-21

**THE HOME OUTLET** 890 N. Arizona Ave. Chandler, AZ 85225