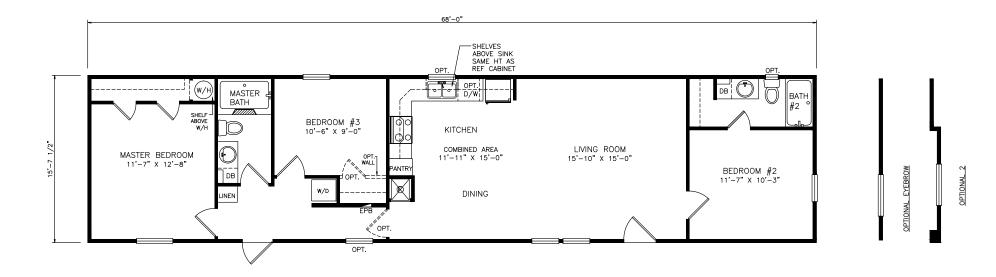

## Vance

Heritage Series - Single Section 1,068 SQ. FT. (Approximate) 3 Bedrooms, 2 Baths

Last Updated: 6-22-21

**THE HOME OUTLET** 890 N. Arizona Ave. Chandler, AZ 85225