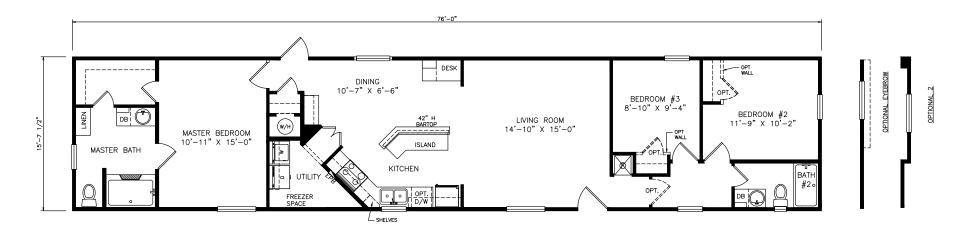

## Veranda

Classic Series - Single Section

1,193 SQ. FT. (Approximate) 3 Bedrooms, 2 Baths

Last Updated: 6-14-21