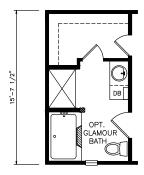

## Veranda

Classic Series - Single Section

1,193 SQ. FT. (Approximate) 3 Bedrooms, 2 Baths

Last Updated: 6-14-21