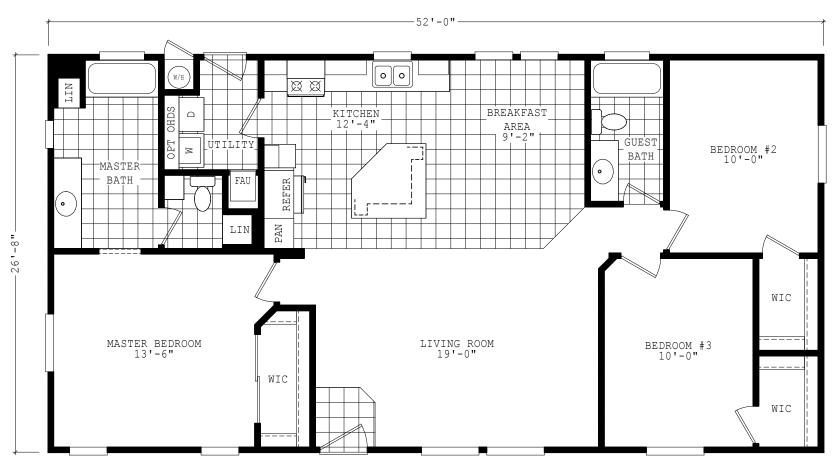

## **Verlot**

Sierra Value Series

1,386 SQ. FT. (Approximate) 3 Bedrooms, 2 Baths

Last Updated: 9-1-22

THE HOME OUTLET 890 N. Arizona Ave. Chandler, AZ 85225