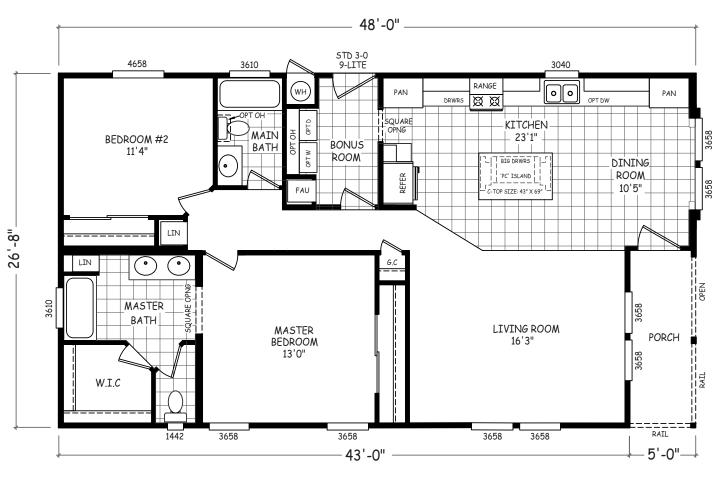

## **Vermillion**

Sedona Ridge Classic Series

1,280 SQ. FT. (Approximate) 2 Bedroom, 2 Bath

Last Updated: 2-2-23