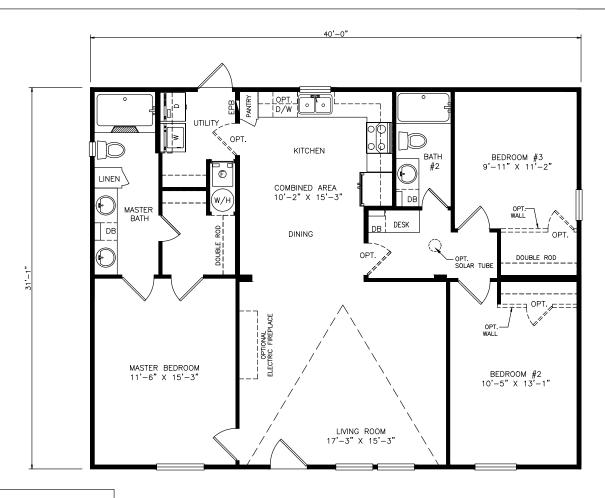

## **Vinewood**

Heritage Series - Multi Section

1,248 SQ. FT. (Approximate) 3 Bedrooms, 2 Baths

Last Updated: 6-24-21

THE HOME OUTLET 890 N. Arizona Ave. Chandler, AZ 85225