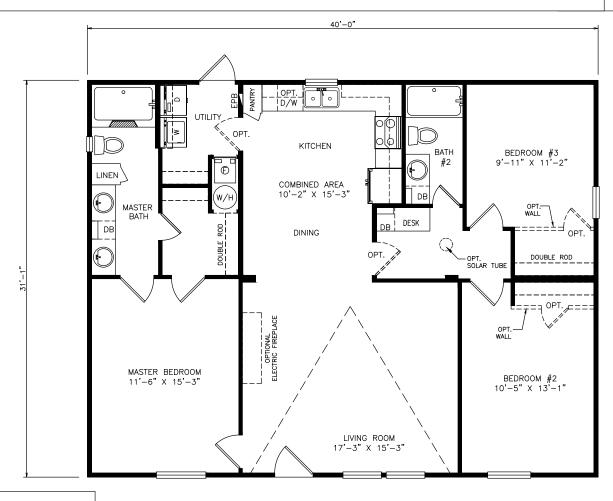

## **Vionett**

Select Series - Multi Section

1,248 SQ. FT. (Approximate) 3 Bedrooms, 2 Baths

Last Updated: 6-21-21

THE HOME OUTLET 890 N. Arizona Ave. Chandler, AZ 85225